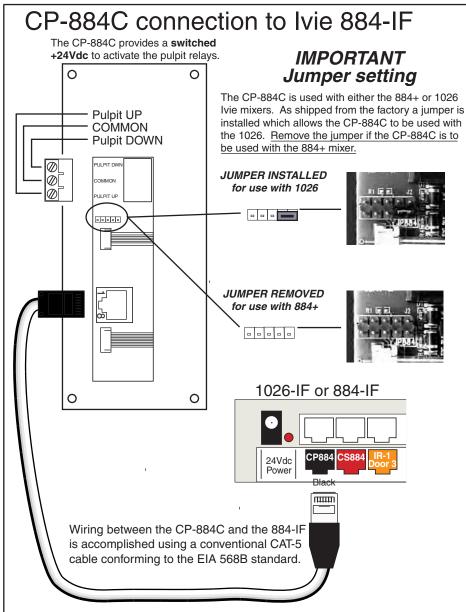

The CP-884C remote control is intended for use in Ivie LDS meetinghouse audio systems. The CP-884C provides the remote control functions for the Chapel portion of the system and replaces the CP-884. Connection to the CP-884C is by means of an RJ45 connector.

A five LED bargraph indicates the current level setting.

The connection to the podium Up/Down controls is via a three pin euro-block connector. The CP-884C provides a switched +24Vdc to the podium.

Specifications -