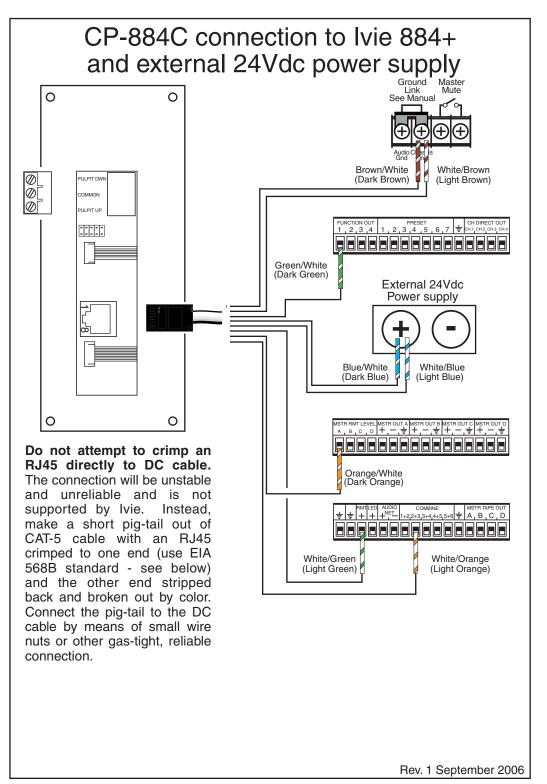

The CP-884C remote control is intended for use in Ivie LDS meetinghouse audio systems. The CP-884C provides the remote control functions for the Chapel portion of the system and replaces the CP-884. Connection to the CP-884C is by means of an RJ45 connector.

A five LED bargraph indicates the current level setting.

The connection to the podium Up/Down controls is via a three pin euro-block connector. The CP-884C provides a switched +24Vdc to the podium.

Specifications -

Electrical: LED 24Vdc
All switches - SPST momentary
Podium Up/Down supplies +24Vdc

LED Level indicator

Physical: Color - Brown & Gold Size - W 2.5 in H 6.0 in (no escutcheon supplied)