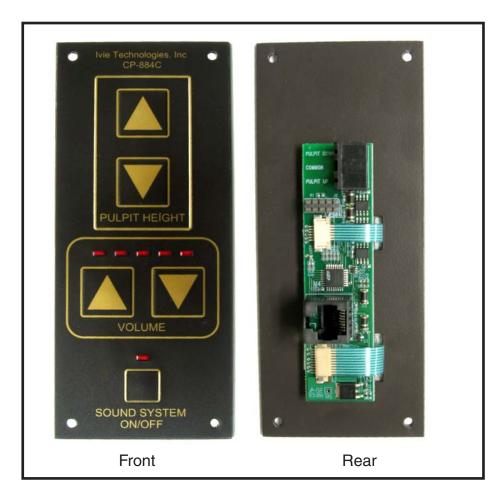

The CP-884C remote control is intended for use in Ivie LDS meetinghouse audio systems. The CP-884C provides the remote control functions for the Chapel portion of the system and replaces the CP-884. Connection to the CP-884C is by means of an RJ45 connector.

A five LED bargraph indicates the current level setting.

The connection to the podium Up/Down controls is via a three pin euro-block connector. The CP-884C provides a switched +24Vdc to the podium.

Specifications -