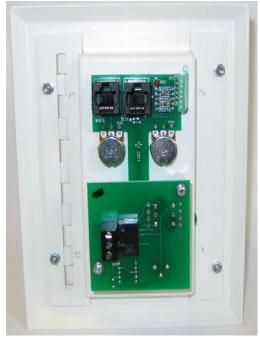

The front cover of the unit is a hinged door with latch. The door swings 180 degrees.

The back of the RMI-CC features dual RJ-45 EtherNet style connectors, either of which may be used to connect the unit to the mixer via Cat5e or better cable.

The RMI-CC is a SmartContol<sup>™</sup> designed for use with Ivie Technologies iFlex<sup>™</sup> LDS mixers.

Note: Cat5e or better cable must be used to connect the RMI-CC to the iFlex mixer.