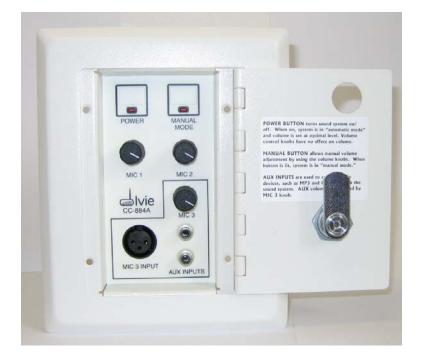

The **RMI-CC Wall Mounted 3-input Remote Control** is a wall mountable unit intended for installation in areas where control of up to three inputs (and an additional, local stereo to mono line input) may be useful.

The RMI-CC provides three microphone inputs, and two line inputs (resistively mixed to mono). There are three level controls corresponding to the mic and line inputs, an illuminated on/off button, and an illuminated assignable momentary switch (Auto/Manual).

The front cover of the unit is a hinged door with latch. The door swings 180 degrees.

The back of the RMI-CC features dual RJ-45 EtherNet style connectors, either of which may be used to connect the unit to the mixer via Cat5e or better cable.